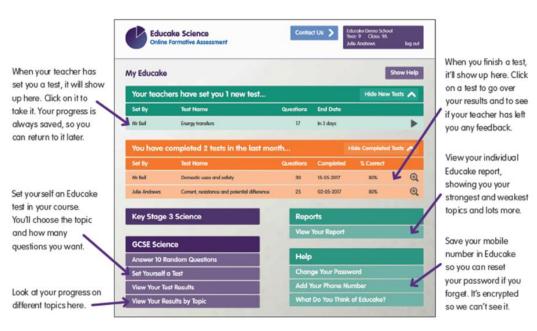

Your child will be contacted shortly with login details via an email to their school email address. If you have any questions, please don't hesitate to contact me.

Yours sincerely

When you use Educake as a student, you see this page first: